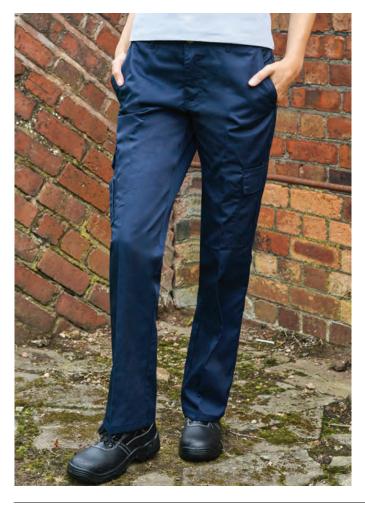

## AA752 Cargo Trousers Ladies

Traditional Cargo work Trousers for women, with a hardwearing poly-cotton fabric base, multiple, functional pocket design details and bar tacked throughout for strength. The flat front styling offers a flattering fit and the narrower leg width gives a more feminine shape.

- Quality & Value
- Hard Wearing Poly Cotton Work Garment
- Guaranteed To Perform At 50° Wash
- Flat Front Styling
- Zip Fly Front
- 2 Slanted Front Pockets
- 2 Velcro Thigh Pockets
- 2 Rear Pockets With Velcro Flaps