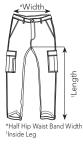

WEIGHT 245 gm<sup>2</sup>

GHT

SIZE 10R-22R Leg Length 31"

ORIGIN H Pakistan 6

HS CODE 6110201000

| UK Dress Sizes      | 10 | 12 | 14 | 16 | 18  | 20  | 22  |
|---------------------|----|----|----|----|-----|-----|-----|
| Waist Relaxed (cm)* | 83 | 88 | 93 | 98 | 103 | 108 | 113 |
| Inside Leg (cm)†    | 79 | 79 | 79 | 79 | 79  | 79  | 79  |

Measurements Are Approximate. Manufacturer Tolerances Apply.