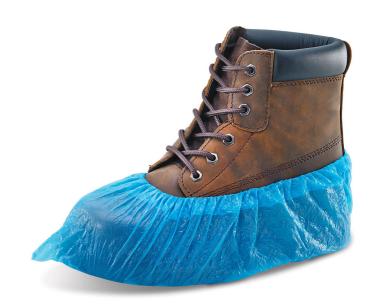

## **DISP OVERSHOE 16" BLUE**

Product Code:

DOSB16

Selling UOM:

Bx 2th

Pack Size:

2000

- High quality overshoes
- Elasticated for extra grip around shoes
- Anti-slip textured surface at the bottom
- Tear resistant
- Waterproof
- Ideal for decorating to protect carpets and flooring