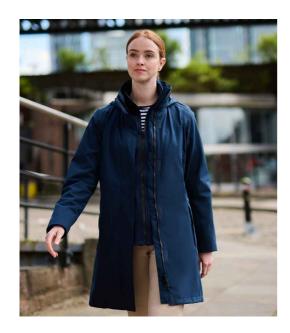

## **RG169 Regatta Professional**

Regatta Ladies Longline Kingsley 3-in-1 Jacket

Sizes: 6 - 26

Material: Isotex® 10000 recycled polyester stretch outer.

## **Features**

- Part mesh, part recycled polyester lining.
- Outer jacket is waterproof with taped seams.
- Breathable.
- Concealed adjustable hood.
- Full length zip with double tear release storm flap.
- Right chest zip pocket.

- Two front zip pockets.
- Adjustable cuffs and drawcord hem.
- Zip access for decoration.
- Detachable warm backed woven stretch soft shell jacket.
- Full length zip with chin guard.
- Two front zip pockets.