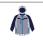

## **RG446 Regatta Professional**

Regatta Navigate Hybrid Jacket

Sizes: S - 3XL

Material: 90% polyester/10% elastane.

## **Features**

- Polyamide panels.
- Recycled Warmloft insulation.
- Showerproof and windproof.
- Grown on adjustable hood.
- Power stretch hood, sleeves and sides.
- Full length contrast zip with chin guard and inner storm flap.

- · Right chest zip pocket.
- Two front pockets.
- Stretch bound cuffs.
- Cut out label.
- Ideal for screen, transfer and vinyl printing.

Black/Classic Red

Black/Lime Green

Black/New Royal Blue

Black/Seal Grey