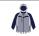

## **RG446 Regatta Professional**

Regatta Navigate Hybrid Jacket

Sizes: S - 3XL

Material: 90% polyester/10% elastane.

## **Features**

- Polyamide panels.
- Recycled Warmloft insulation.
- Showerproof and windproof.
- Grown on adjustable hood.
- Power stretch hood, sleeves and sides.
- Full length contrast zip with chin guard and inner storm flap.

- · Right chest zip pocket.
- Two front pockets.
- Stretch bound cuffs.
- Cut out label.
- Ideal for screen, transfer and vinyl printing.

Black/Classic Red

Black/Lime Green

Black/New Royal Blue

Black/Seal Grey