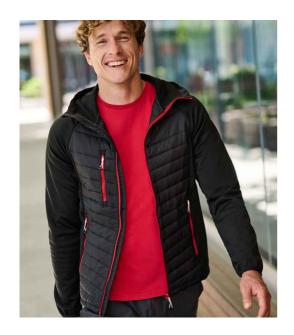

## **RG446 Regatta Professional**

Regatta Navigate Hybrid Jacket

Sizes: S - 3XL

Material: 90% polyester/10% elastane.

## **Features**

- Polyamide panels.
- Recycled Warmloft insulation.
- Showerproof and windproof.
- Grown on adjustable hood.
- Power stretch hood, sleeves and sides.
- Full length contrast zip with chin guard and inner storm flap.

- · Right chest zip pocket.
- Two front pockets.
- Stretch bound cuffs.
- Cut out label.
- Ideal for screen, transfer and vinyl printing.

Black/Classic Red

Black/Lime Green

Black/New Royal Blue

Black/Seal Grey