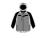

## **RG446 Regatta Professional**

Regatta Navigate Hybrid Jacket

Sizes: S - 3XL

Material: 90% polyester/10% elastane.

## **Features**

- Polyamide panels.
- Recycled Warmloft insulation.
- Showerproof and windproof.
- Grown on adjustable hood.
- Power stretch hood, sleeves and sides.
- Full length contrast zip with chin guard and inner storm flap.

- · Right chest zip pocket.
- Two front pockets.
- Stretch bound cuffs.
- Cut out label.
- Ideal for screen, transfer and vinyl printing.

Black/Classic Red

Black/Lime Green

Black/New Royal Blue

Black/Seal Grey