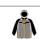

## **RG446 Regatta Professional**

Regatta Navigate Hybrid Jacket

Sizes: S - 3XL

Material: 90% polyester/10% elastane.

## **Features**

- Polyamide panels.
- Recycled Warmloft insulation.
- Showerproof and windproof.
- Grown on adjustable hood.
- Power stretch hood, sleeves and sides.
- Full length contrast zip with chin guard and inner storm flap.

- · Right chest zip pocket.
- Two front pockets.
- Stretch bound cuffs.
- Cut out label.
- Ideal for screen, transfer and vinyl printing.

Black/Classic Red

Black/Lime Green

Black/New Royal Blue

Black/Seal Grey