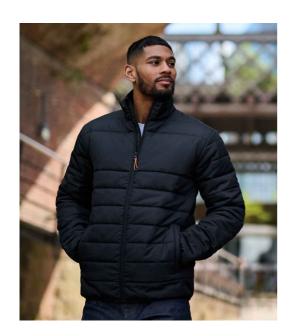

## **RG650 Regatta Professional**

Regatta Essential Thermal Jacket

Sizes: XS - 3XL

Material: Polyester micro poplin outer.

## **Features**

- Outer material made from at least 30% recycled polyester.
- Recycled Thermo-Guard® insulation.
- ATL durable water repellent finish.
- Full length zip with chin guard and inner zip guard.

- Two zip front pockets.
- Stretch bound cuffs and hem.
- Supplied with four alternative colour zip pulls.
- Access for decoration.