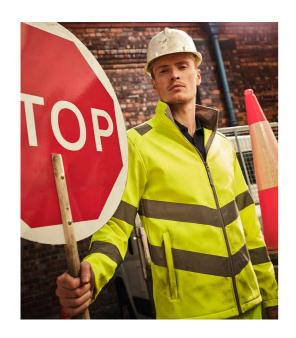

## **RG557 Regatta High Visibility**

Regatta High Visibility Pro Contract Ablaze Soft Shell Jacket

Sizes: S - 4XL

Material: Two layer soft shell.

## **Features**

- Warm backed polyester soft shell outer layer, made from at least 50% recycled polyester.
- Conforms to EN ISO 20471:
  2013 + A1: 2016 class 3.
- RIS-3279-TOM (orange only).
- Showerproof.
- Full length contrast zip.

- Two angled ID reflective tape bands around the body, sleeves and one on each shoulder.
- Two front zip pockets.
- Open cuffs and hem.
- Branded tab on lower left side seam.