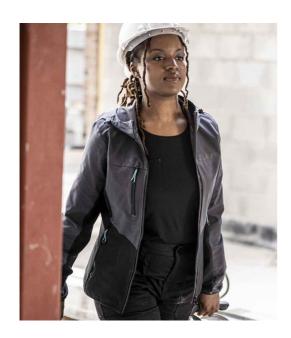

## **RG812 Regatta Professional**

Regatta Ladies Ada Stretch Soft Shell Jacket

Sizes: 8 - 20

Material: Two layer soft shell.

## **Features**

- Polyester outer layer, made from at least 30% recycled polyester.
- Grid effect inner layer.
- Woven four-way stretch fabric.
- Showerproof.
- Grown on hood with adjusters.
- Hanging loop.

- Full length zip with chin guard and inner zip guard.
- Right chest zip pocket with contrast zip pull.
- Contrast underarm and lower body panels.
- Two front zip pockets.
- Bound elasticated cuffs and hem.
- Branded.