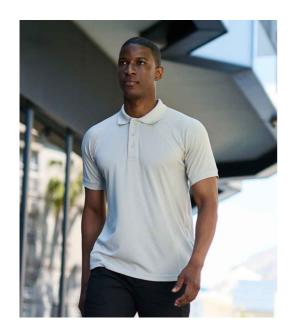

## **RG525 Regatta Professional**

Regatta Coolweave Piqué Polo Shirt

Sizes: XS - 3XL

Material: 100% polyester.

Weight: 130 gsm

## **Features**

- Made from at least 50% recycled polyester (in transition).
- Quick dry wicking performance fabric.
- Ribbed collar and cuffs.
- Taped neck.
- · Locker patch.

- Three self colour button placket.
- Panel detail.
- Twin needle hem.
- Cut out label.