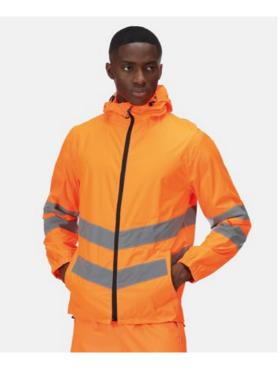

## RG385

High-vis pro pack-away jacket

Manufacturer Code : TRW497

| Fabric | Waterproof and breathable Isotex 10000 100%<br>Polyester fabric                                  |
|--------|--------------------------------------------------------------------------------------------------|
| Weight | 140gsm                                                                                           |
| Size   | <b>S</b> 37/38" <b>M</b> 39/40" L 41/42" <b>XL</b> 43/44" <b>2XL</b> 46/48"<br><b>3XL</b> 49/51" |

## Specification

Fabric information – Waterproof and breathable lsotex 10000 100% polyester fabric. Windproof fabric. Taped seams. Special features – EN ISO 20471:2013 + A1:2016 Class 3. Grown on hood with adjusters. 2 lower pockets. Packs away into a separate bag with hanger loop. Orange colour-way also conforms to RIS-3279/TOM when worn with RIS-3279–TOM Class 2 upper body clothing. ID Reflection – angled chevrons allow people to know which way you are facing towards or away from them at a quick glance, increasing safety in low light This product has no external logo branding.